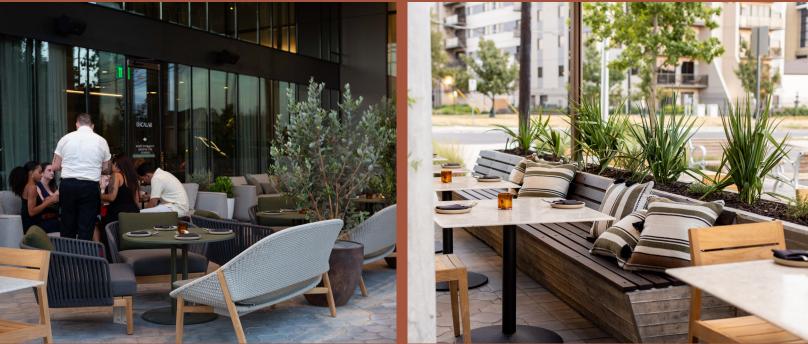

-air balcony patio.

#### CAPACITY

60 guests (seated) or 80 guests (standing buffet format)

#### DURATION

Up to 4 hours Longer events negotiable.

# MAGIC ON THE MEZZANINE

BALCONY PATIO



## **COMPLETE RESTAURANT BUYOUT**



#### THE WHOLE ENCHILADA

For the ultimate exclusive dining experience, consider a full buyout of Tómalo. This premium offering grants you and your guests access to the entire restaurant, including the entire ground floor dining area, our stunning downstairs bar, and our expansive patio. Additionally, you'll have exclusive use of the mezzanine level, including the intimate Mayahuel Agave Bar and inviting balcony patio. Bring your unique vision for a truly exceptional gathering to life. CAPACITY

220 guests



## **COMPLETE RESTAURANT BUYOUT**

DOWNSTAIRS PATIO





# FLOOR PLAN

GROUND LEVEL



## FLOOR PLAN

MEZZANINE LEVEL