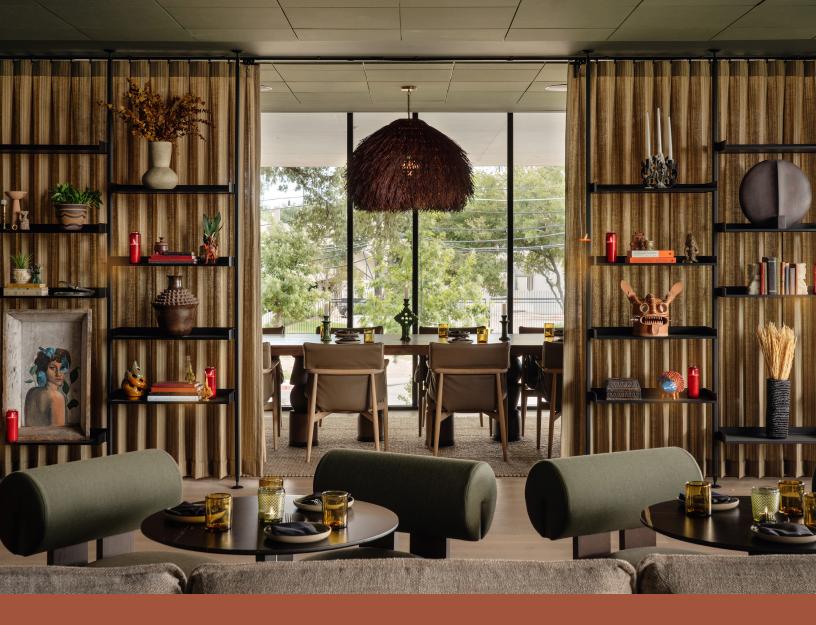

## MAGIC ON THE MEZZANINE

### MEZZANINE DINING AREA | AGAVE BAR | BALCONY PATIO

#### WE DON'T MEZZ AROUND

Hosting a larger group? The entire mezzanine level at Tómalo can be reserved for your event. Accommodating approximately 60 guests, our stunning second floor comprises a spacious mezzanine dining area, the intimate Mayahuel Agave Bar, plus additional outdoor seating on our open-air balcony patio.

#### CAPACITY

60 guests (seated) or 80 guests (standing buffet format)

#### DURATION

Up to 4 hours Longer events negotiable.