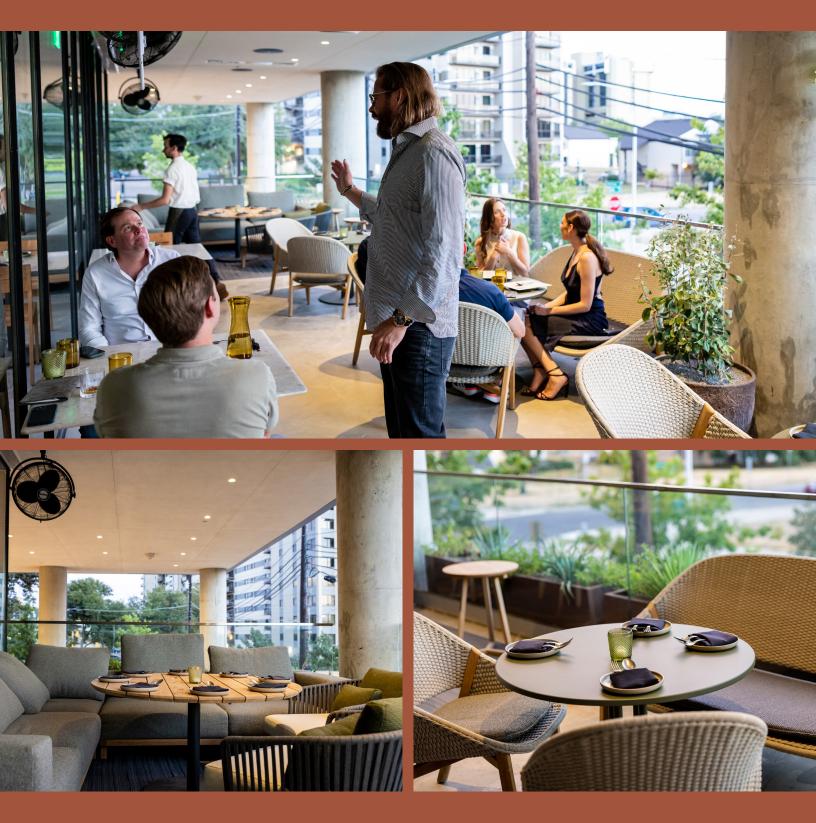

## MAGIC ON THE MEZZANINE

### MEZZANINE DINING AREA | AGAVE BAR | BALCONY PATIO

#### WE DON'T MEZZ AROUND

Hosting a larger group? The entire mezzanine level at Tómalo can be reserved for your event. Accommodating approximately 60 guests, our stunning second floor comprises a spacious mezzanine dining area, the intimate Mayahuel Agave Bar, plus additional outdoor seating on our open-air balcony patio.

#### CAPACITY

60 guests (seated) or 80 guests (standing buffet format)

#### DURATION

Up to 4 hours Longer events negotiable.