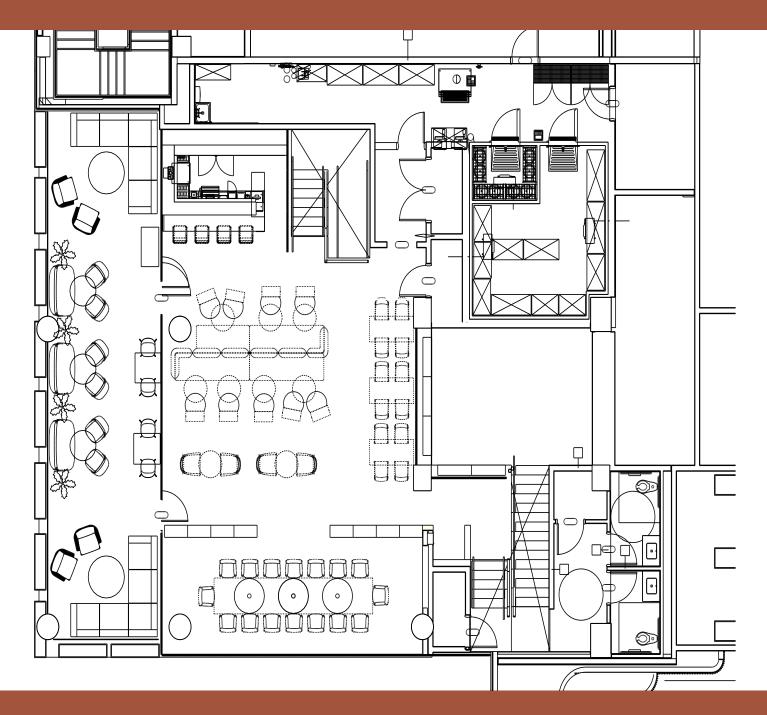

sts (standing buffet format)

#### DURATION

Up to 4 hours Longer events negotiable.

# MAGIC ON THE MEZZANINE

BALCONY PATIO



## **COMPLETE RESTAURANT BUYOUT**



#### THE WHOLE ENCHILADA

For the ultimate exclusive dining experience, consider a full buyout of Tómalo. This premium offering grants you and your guests access to the entire restaurant, including the entire ground floor dining area, our stunning downstairs bar, and our expansive patio. Additionally, you'll have exclusive use of the mezzanine level, including the intimate Mayahuel Agave Bar and inviting balcony patio. Bring your unique vision for a truly exceptional gathering to life. CAPACITY

220 guests



## **COMPLETE RESTAURANT BUYOUT**

DOWNSTAIRS PATIO





# FLOOR PLAN

GROUND LEVEL



## FLOOR PLAN

MEZZANINE LEVEL