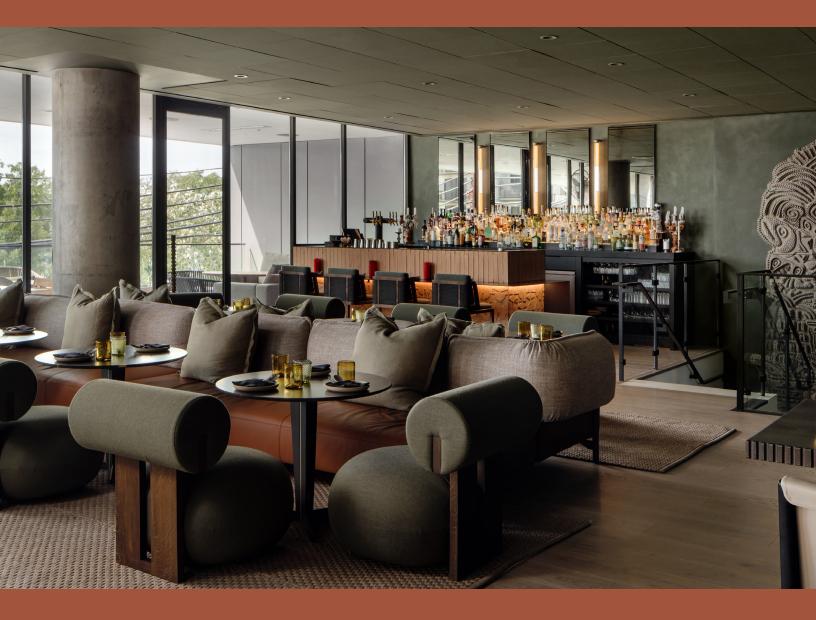

## MAGIC ON THE MEZZANINE

### MEZZANINE DINING AREA | AGAVE BAR | BALCONY PATIO

#### WE DON'T MEZZ AROUND

Hosting a larger group? The entire mezzanine level at Tómalo can be reserved for your event. Accommodating approximately 60 guests, our stunning second floor comprises a spacious mezzanine dining area, the intimate Mayahuel Agave Bar, plus additional outdoor seating on our open-air balcony patio.

#### CAPACITY

60 guests (seated) or 80 guests (standing buffet format)

#### DURATION

Up to 4 hours Longer events negotiable.