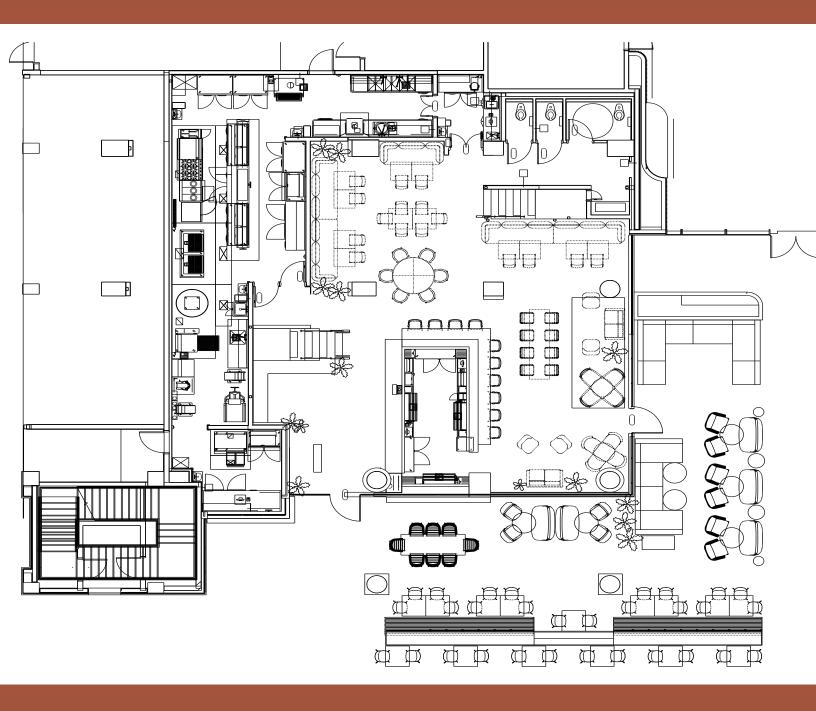

CITY

60 guests (seated) or 80 guests (standing buffet format)

#### DURATION

Up to 4 hours Longer events negotiable.

# MAGIC ON THE MEZZANINE

BALCONY PATIO



## **COMPLETE RESTAURANT BUYOUT**



#### THE WHOLE ENCHILADA

For the ultimate exclusive dining experience, consider a full buyout of Tómalo. This premium offering grants you and your guests access to the entire restaurant, including the entire ground floor dining area, our stunning downstairs bar, and our expansive patio. Additionally, you'll have exclusive use of the mezzanine level, including the intimate Mayahuel Agave Bar and inviting balcony patio. Bring your unique vision for a truly exceptional gathering to life. CAPACITY

220 guests



## **COMPLETE RESTAURANT BUYOUT**

DOWNSTAIRS PATIO





# FLOOR PLAN

GROUND LEVEL



## FLOOR PLAN

MEZZANINE LEVEL